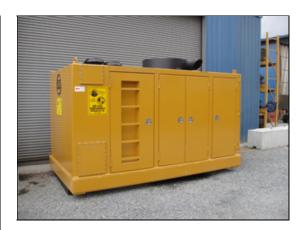

## **APE Model 765 Power Unit**

| SPECIFICATIONS      | DATA                    |
|---------------------|-------------------------|
| Engine Type         | Caterpillar C18 Tier II |
| Horse Power         | 765 HP (563 kW)         |
| Drive Pressure      | 0 - 4,800 psi (331 bar) |
| Drive Flow          | 220 gpm (833 lpm)       |
| Clamp Pressure      | 4,800 psi (69,618 bar)  |
| Clamp Flow          | 10 gpm (3 lpm)          |
| Engine Speed        | 2,100 rpm               |
| Weight              | 19,000 lbs (8,618 kg)   |
| Length              | 152 in (385 cm)         |
| Width               | 82 in (208 cm)          |
| Height              | 94 in (239 cm)          |
| Hydraulic Reservoir | 450 gal (1,703 L)       |
| Fuel Capacity       | 150 gal (568 L)         |