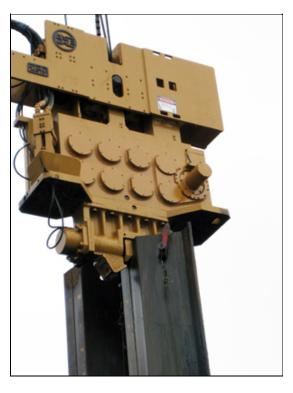

## **APE Model 250 Variable Moment Vibratory Driver Extractor**

## The Worlds Largest Provider of Foundation Construction Equipment

| SPECIFICATIONS               | DATA                     |
|------------------------------|--------------------------|
| Eccentric Moment             | 4,500 in-lbs (51.85 kgm) |
| Drive Force                  | 269 tons (2,389 kN)      |
| Frequency Maximum (VPM)      | 0 - 2,050 vpm            |
| Max Line Pull                | 99 tons (881 kN)         |
| Bare Hammer Weight w/o Clamp | 15,400 lbs (6,985 kg)    |
| Throat Width                 | 14.00 in (36 cm)         |
| Length                       | 69.00 in (175 cm)        |
| Height w/o Clamp             | 102.00 in (259 cm)       |