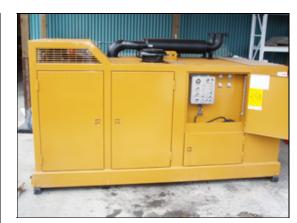

## **APE Model 595 Power Unit**

| SPECIFICATIONS      | DATA                     |
|---------------------|--------------------------|
| Engine Type         | Caterpillar C15 Tier III |
| Horse Power         | 595 HP (438 kW)          |
| Drive Pressure      | 0 - 4,800 psi (331 bar)  |
| Drive Flow          | 188 gpm (712 lpm)        |
| Clamp Pressure      | 4,800 psi (69,618 bar)   |
| Clamp Flow          | 10 gpm (3 lpm)           |
| Engine Speed        | 2,100 rpm                |
| Weight              | 19,000 lbs (8,618 kg)    |
| Length              | 152 in (385 cm)          |
| Width               | 82 in (208 cm)           |
| Height              | 94 in (239 cm)           |
| Hydraulic Reservoir | Consult Factory          |
| Fuel Capacity       | Consult Factory          |