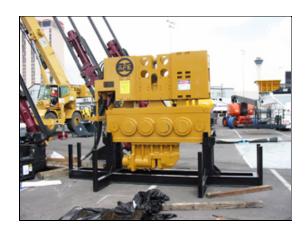

## **APE Model 200 Vibratory Driver Extractor**

## The Worlds Largest Provider of Foundation Construction Equipment

| SPECIFICATIONS               | DATA                     |
|------------------------------|--------------------------|
| Eccentric Moment             | 4,400 in-lbs (50.69 kgm) |
| Drive Force                  | 170 tons (1,513 kN)      |
| Frequency Maximum (VPM)      | 0 - 1,650 vpm            |
| Max Line Pull                | 133 tons (1,183 kN)      |
| Bare Hammer Weight w/o Clamp | 12,760 lbs (5,788 kg)    |
| Throat Width                 | 14.75 in (37 cm)         |
| Length                       | 104.00 in (264 cm)       |
| Height w/o Clamp             | 65.50 in (166 cm)        |